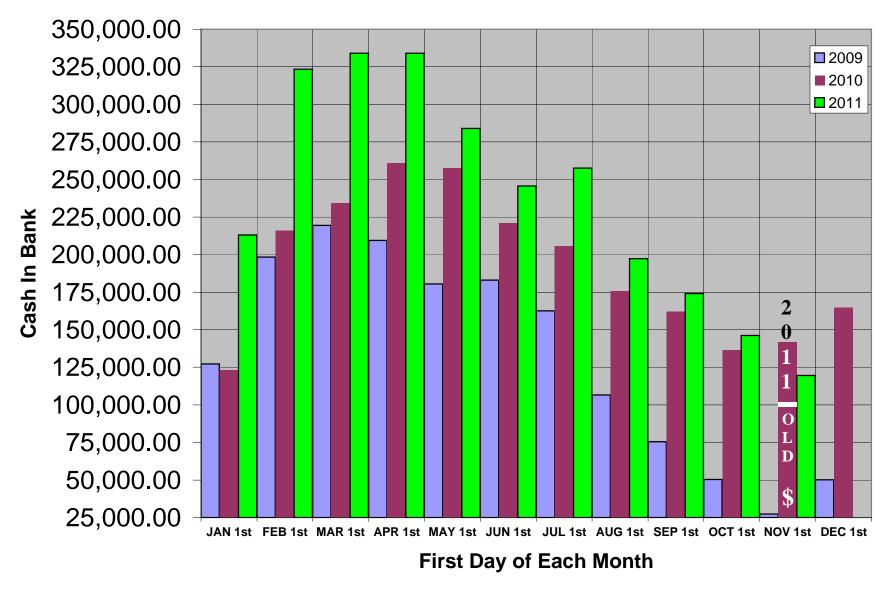

Mr. Garth gave information on the bank balance and total of the outstanding loans. He advised that the collections were again ahead of the same period from previous years. Mrs. Alleman asked when the Association would be changing banks for the loan. Mr. Garth advised that he was checking into another financial institution and would give this information to the Board once received.

There was a short discussion on paying down the loans.

There was a discussion on the brick wall at the fence. Mr. Phillips would like to take down the bricks and put up wrought iron, possibly taking 2 side walls down and leaving the 1 in the center. Mr. Garth agreed that the brick wall is very dated and should be replaced. Mr. Phillips will check into this.