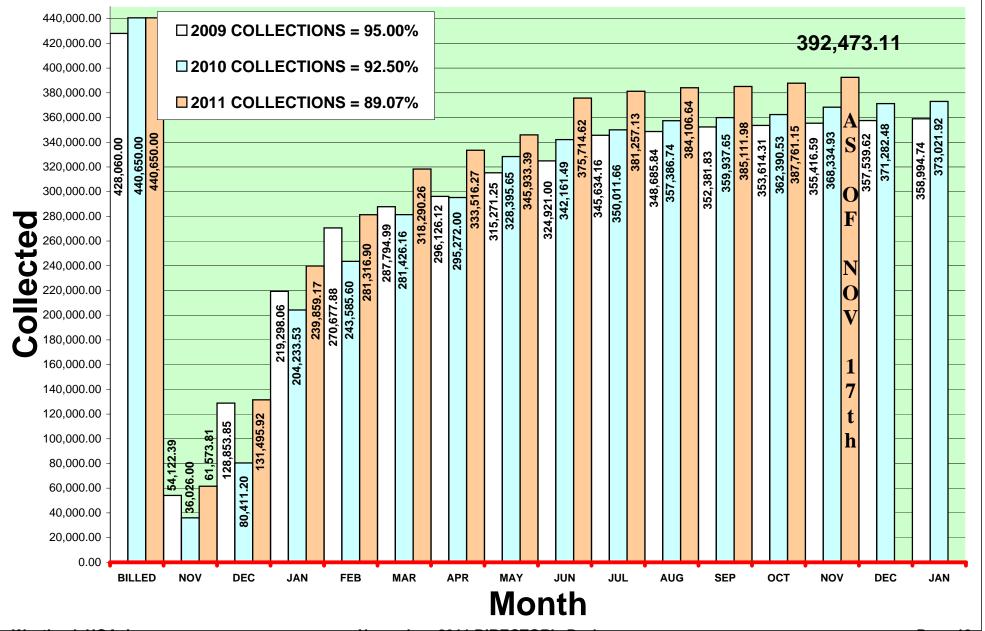

Mr. Garth gave information on the bank balance and total of the outstanding loans. He advised that the collections were again ahead of the same period from previous years. Mrs. Alleman asked when the Association would be changing banks for the loan. Mr. Garth advised that he was checking into another financial institution and would give this information to the Board once received.