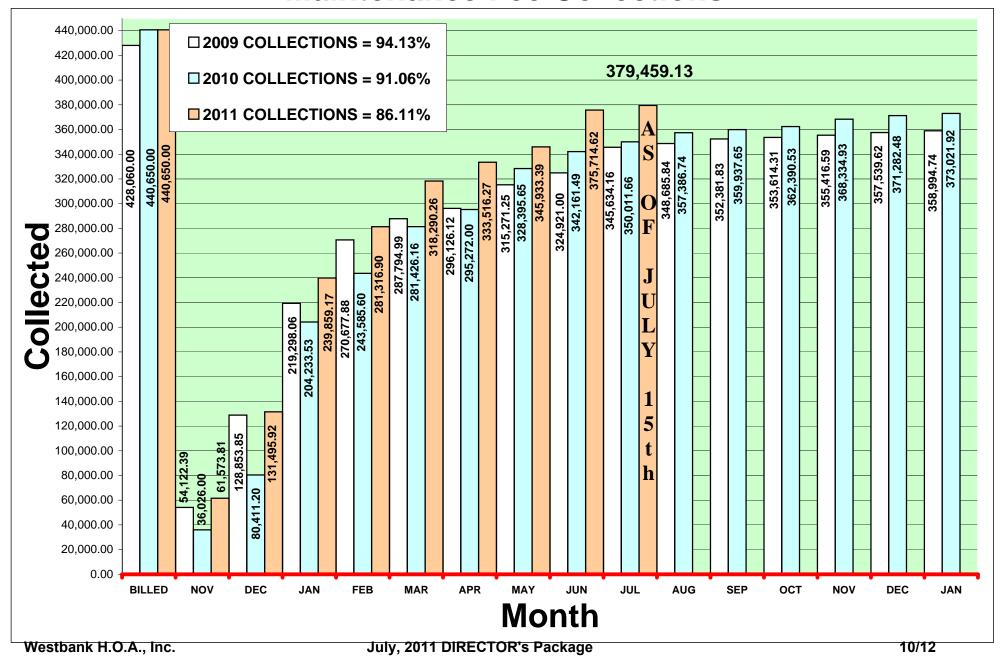

MINUTES – Ms. Hurlbut made a motion to approve the Minutes of the May 16, 2011 Monthly Meeting as written. The motion was seconded by Mr. Phillips and approved with all in favor.

TREASURER'S REPORT – Mr. Garth reviewed the Profit & Loss, Budget vs. Actual figures for May 2011. Mr. Garth advised that even with several unbudgeted monthly expenses the results were better than budgeted. Mr. Garth provided information on the bank balance and outstanding loans. The cash available at the end of May was greater than at the same period for the past 2 years. The collected rate for 2011 is ahead of the same period for 2009 and 2010. Over 400 certified letters have been sent to homeowners so it is anticipated that the rate will continue to go up.