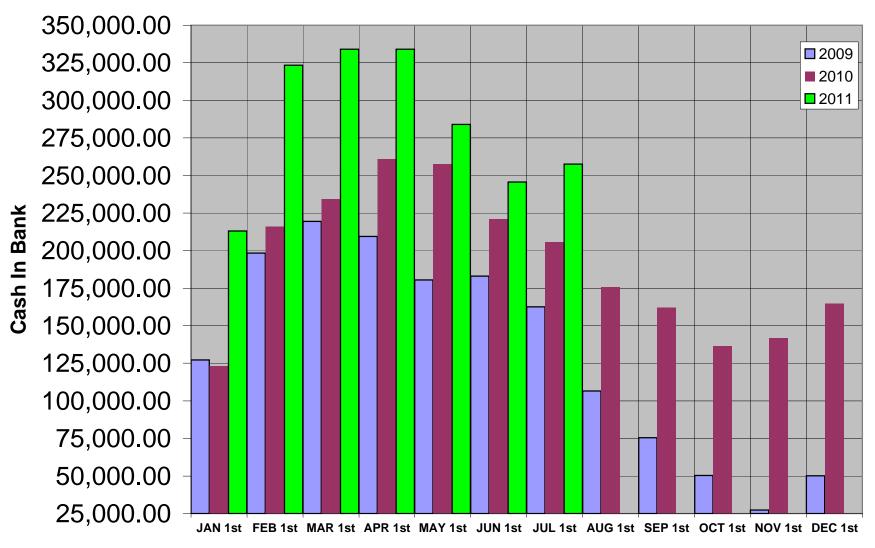

MINUTES – Ms. Hurlbut made a motion to approve the Minutes of the May 16, 2011 Monthly Meeting as written. The motion was seconded by Mr. Phillips and approved with all in favor.

TREASURER'S REPORT – Mr. Garth reviewed the Profit & Loss, Budget vs. Actual figures for May 2011. Mr. Garth advised that even with several unbudgeted monthly expenses the results were better than budgeted. Mr. Garth provided information on the bank balance and outstanding loans. The cash available at the end of May was greater than at the same period for the past 2 years. The collected rate for 2011 is ahead of the same period for 2009 and 2010. Over 400 certified letters have been sent to homeowners so it is anticipated that the rate will continue to go up.