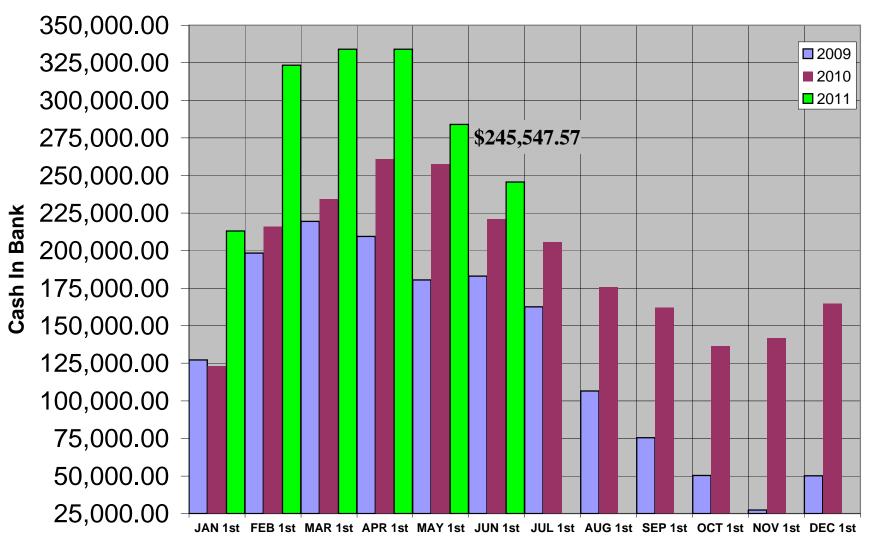

,839.41  |
| Long Term Liabilities           |             |
| Long Term Liabilities           |             |
| Sterling Bank 100K Loan 7-30-07 | 77,277.79   |
| Sterling Bank-Loan 1            | 54,708.64   |
| Total Long Term Liabilities     | 131,986.43  |
| Total Long Term Liabilities     | 131,986.43  |
| Total Liabilities               | 391,825.84  |
| Equity                          |             |
| Retained Earnings               | 551,949.49  |
| Net Income                      | 23,453.98   |
| Total Equity                    | 575,403.47  |
| • •                             |             |
| TOTAL LIABILITIES & EQUITY      | 967,229.31  |

### 2011 vs 2010 vs 2009 Maintenance Fee Collections



### **WESTBANK H.O.A., INC.**

### Cash in Bank - 2009 - 2010 - 2011 Comparisons



First Day of Each Month

# IT'S HERE!!!

#### To the Board:

As you can see, we have finally received 2,500 copies of our "handbook." Paulann and I, and we hope you also, think that it looks "fantastic." Paulann and I have showed the publication to some other HOA and HOA Security people and all seem to be extremely impressed.

Now we have another hurdle and that is the distribution to all of our homeowners and residents. Paulann and I chat frequently and started brainstorming distribution methodology a month or two ago. Obviously we want to get this publication into the hands of every resident and owner of a home. Each handbook weighs 8.7 ounces and one copy costs \$2.38 to mail. We believe that it would be a good idea to distribute the magazine to every Carriage Lane "*Resident*," wheth