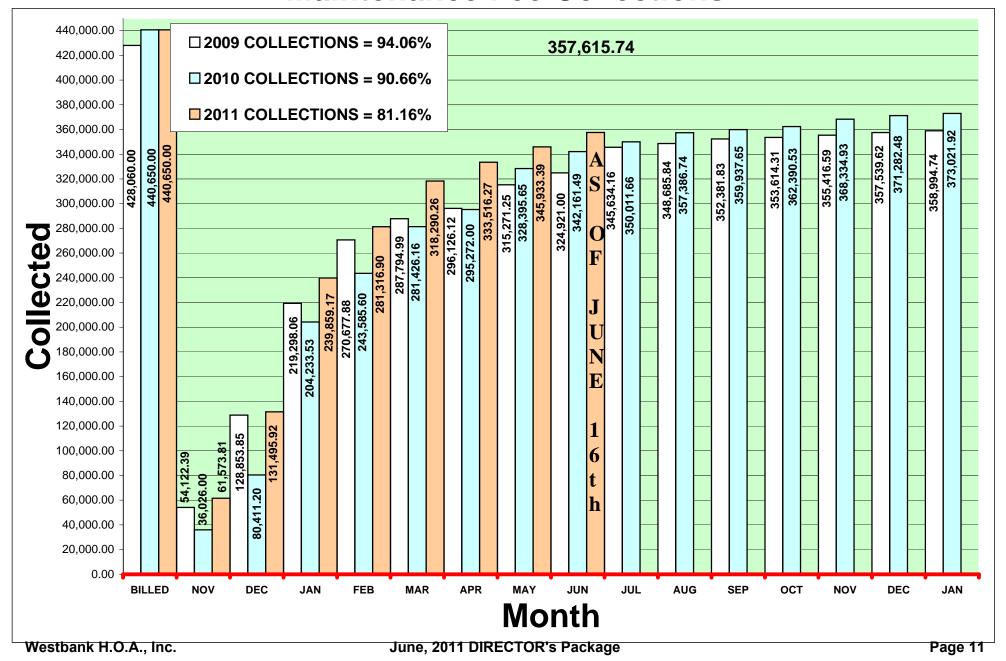

al Other Current Liabilities | 268,473.00  |
| Total Current Liabilities       | 259,839.41  |
| Long Term Liabilities           |             |
| Long Term Liabilities           |             |
| Sterling Bank 100K Loan 7-30-07 | 77,277.79   |
| Sterling Bank-Loan 1            | 54,708.64   |
| Total Long Term Liabilities     | 131,986.43  |
| Total Long Term Liabilities     | 131,986.43  |
| Total Liabilities               | 391,825.84  |
| Equity                          |             |
| Retained Earnings               | 551,949.49  |
| Net Income                      | 23,453.98   |
| Total Equity                    | 575,403.47  |
| • •                             |             |
| TOTAL LIABILITIES & EQUITY      | 967,229.31  |

### 2011 vs 2010 vs 2009 Maintenance Fee Collections



### **WESTBANK H.O.A., INC.**

### Cash in Bank - 2009 - 2010 - 2011 Comparisons



First Day of Each Month

# IT'S HERE!!!

#### To the Board:

As you can see, we have finally received 2,500 copies of our "handbook." Paulann and I, and we hope you also, think that it looks "fantastic." Paulann and I have showed the publication to some other HOA and HOA Security people and all seem to be extremely impressed.

Now we have another hurdle and that is the distribution to all of our homeowners and residents. Paulann and I chat frequently and started brainstorming distribution methodology a month or two ago. Obviously we want to get this publication into the hands of every resident and owner of a home. Each handbook weighs 8.7 ounces and one copy costs \$2.38 to mail. We believe that it would